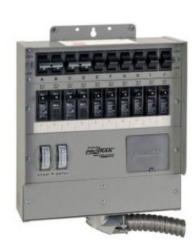

## **Electricians:**

- Your job is to install the wires, outlets, and circuit breaker panels in the building.
- Each outlet costs \$20 of materials and .5 hours to install.
- We need 2 circuit breaker boxes at \$500 each requiring 8 hours of labor for each installation.
- Wire installation requires .01 hours of labor per foot.
- For each foot of wall, we need 2 feet of wire.
- Hourly wage: \$25

#### Circuit Panel

- 7. Circuit Panel Costs (look above):
  - a. Material costs for panel: \_\_\_\_\_
  - b. Labor cost for panel: \_\_\_\_\_
- 8. Total cost of materials (outlets, wires, and panel) = \_\_\_\_\_
- 9. Total number of labor hours needed to build and install trusses: \_\_\_\_\_\_
- 10. Total cost for labor: \_\_\_\_\_