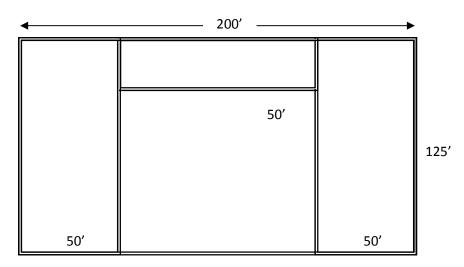

### Basic Floorplan:

Wall height = 12'

| 3                                       |                                         |                                                                                                                                                                                                                                                                                                                                                                                                                                                                                                                                                                                                                                                                                                                                                                                                                                                                                                                                                                                                                                                                                                                                                                                                                                                                                                                                                                                                                                                                                                                                                                                                                                                                                                                                                                                                                                                                                                                                                                                                                                                                                                                                | -                                               |  |
|-----------------------------------------|-----------------------------------------|--------------------------------------------------------------------------------------------------------------------------------------------------------------------------------------------------------------------------------------------------------------------------------------------------------------------------------------------------------------------------------------------------------------------------------------------------------------------------------------------------------------------------------------------------------------------------------------------------------------------------------------------------------------------------------------------------------------------------------------------------------------------------------------------------------------------------------------------------------------------------------------------------------------------------------------------------------------------------------------------------------------------------------------------------------------------------------------------------------------------------------------------------------------------------------------------------------------------------------------------------------------------------------------------------------------------------------------------------------------------------------------------------------------------------------------------------------------------------------------------------------------------------------------------------------------------------------------------------------------------------------------------------------------------------------------------------------------------------------------------------------------------------------------------------------------------------------------------------------------------------------------------------------------------------------------------------------------------------------------------------------------------------------------------------------------------------------------------------------------------------------|-------------------------------------------------|--|
| TO HT MAY                               | mental film                             | W/76 3/776                                                                                                                                                                                                                                                                                                                                                                                                                                                                                                                                                                                                                                                                                                                                                                                                                                                                                                                                                                                                                                                                                                                                                                                                                                                                                                                                                                                                                                                                                                                                                                                                                                                                                                                                                                                                                                                                                                                                                                                                                                                                                                                     | 11.00                                           |  |
| 3 4 4 4 4 4 4 4 4 4 4 4 4 4 4 4 4 4 4 4 | 144 0 0 0 0 0 0 0 0 0 0 0 0 0 0 0 0 0 0 | galagre andesio                                                                                                                                                                                                                                                                                                                                                                                                                                                                                                                                                                                                                                                                                                                                                                                                                                                                                                                                                                                                                                                                                                                                                                                                                                                                                                                                                                                                                                                                                                                                                                                                                                                                                                                                                                                                                                                                                                                                                                                                                                                                                                                |                                                 |  |
| The second second second                |                                         | THE PARTY OF THE P | W. W. W. C. |  |